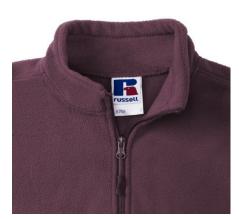

## **Specification**

RUSSELL women's polar that gives protection against wind and cold.Our modern materials are more compact than traditional polars.Cadet collar, zippered side pockets, panels on the sides that give a modern look. washing at 40 degrees burgundy L