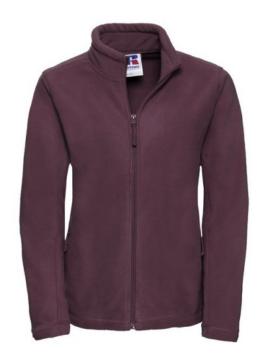

## **Specification**

RUSSELL women's polar that gives protection against wind and cold.Our modern materials are more compact than traditional polars.Cadet collar, zippered side pockets, panels on the sides that give a modern look. washing at 40 degrees burgundy L

#### **Basic informations**

Size: L

Length: 58.1 Width: 37.8 Height: 54

Size: L

Color: Burgundy