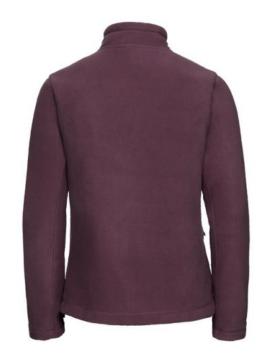

## **Specification**

RUSSELL women's polar that gives protection against wind and cold.Our modern materials are more compact than traditional polars.Cadet collar, zippered side pockets, panels on the sides that give a modern look. washing at 40 degrees burgundy L